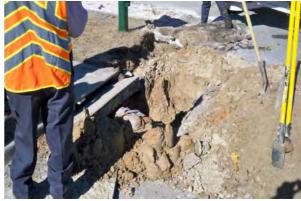

Cleaned out (1) catch basin. Repaired sinkhole and curb inlet.

## Site Photographs

Before

During

After