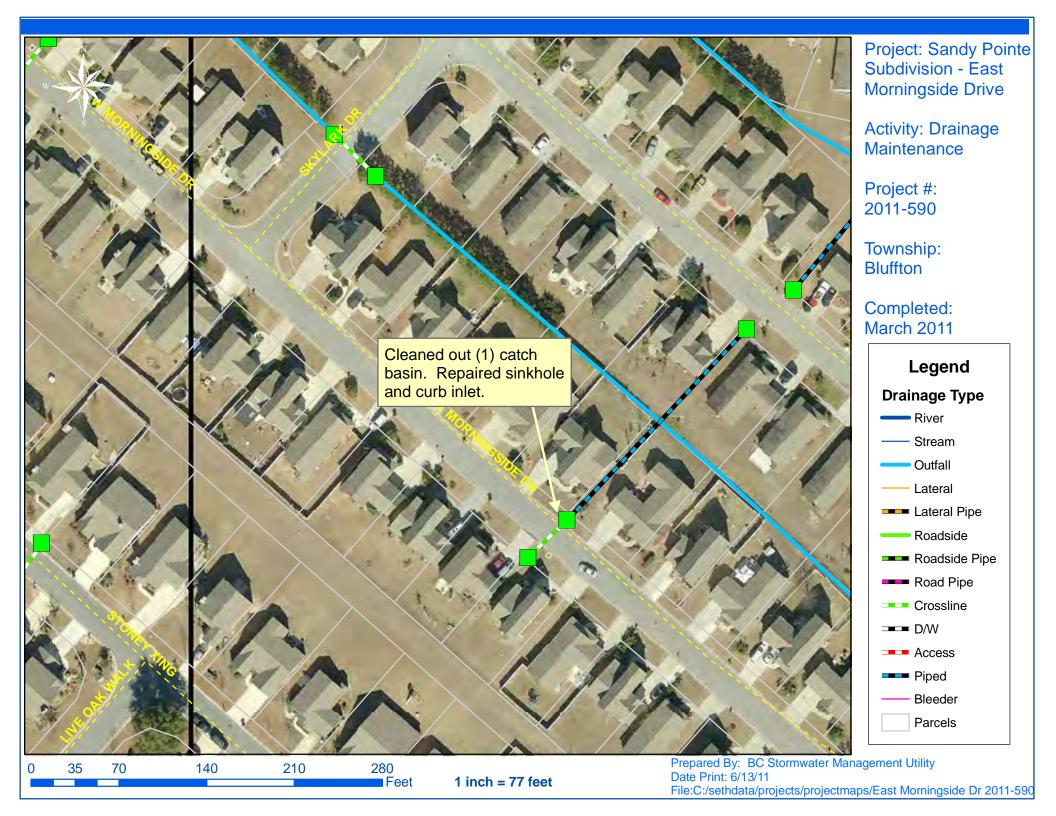

## Beaufort County Public Works Stormwater Infrastructure

Project Summary

Project Summary: Sandy Pointe Subdivision - East Morningside Drive

Project #: 2011-590 Completed: Mar-11

Narrative Description of Project:

Cleaned out (1) catch basin. Repaired sinkhole and curb inlet.