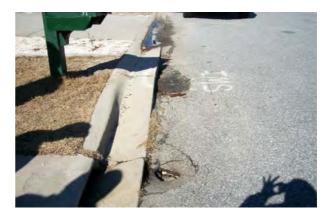

Cleaned out (1) catch basin. Repaired sinkhole and curb inlet.

## Site Photographs

Before

During

After