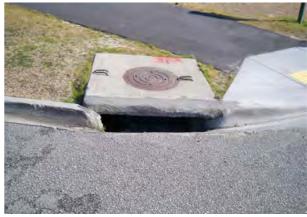

Cleaned out (1) catch basin. Repaired sinkhole and curb inlet.

## Site Photographs

Before

During

After